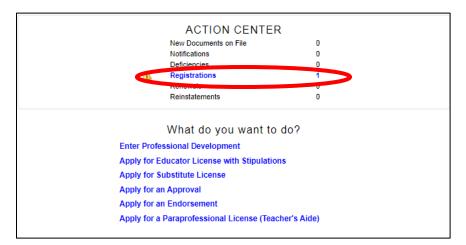

# 10. Once the license is in issued status, it must be registered within 60 days. To register, click "Registrations" from the Action Center.

\*Failure to register the license will result in a lapsed license, which then requires reinstatement.