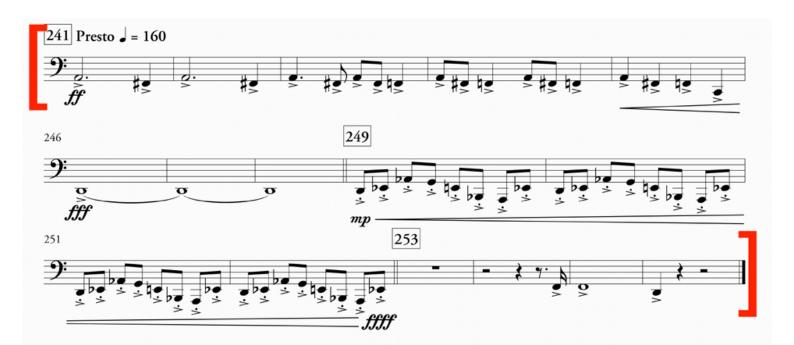

#### SYMPHONY ORCHESTRA REQUIREMENTS

- Perform the provided excerpt from Bordogni etude #6
- Perform any 2 of the 3 orchestral selections provided:
  - Holst's The Planets, "Mars" (m. 110–Rehearsal 8)
  - Holst's The Planets, "Jupiter" (mm. 262–274)
  - Mahler's Symphony No. 1, Mvt. III (7 measures after Rehearsal 2–Rehearsal 5)