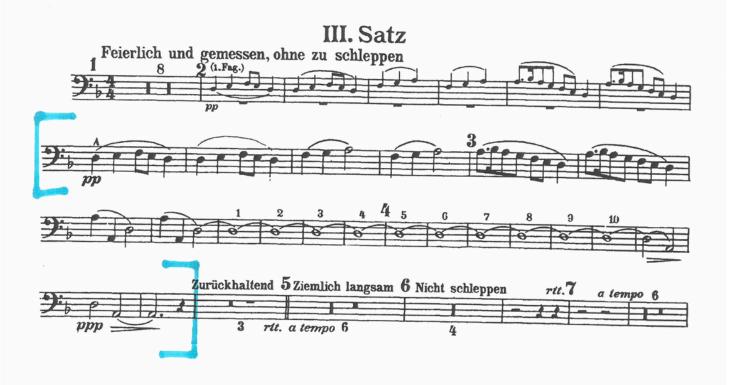

#### SYMPHONY ORCHESTRA REQUIREMENTS

- Perform the provided excerpt from Bordogni etude #6
- Perform any 2 of the 3 orchestral selections provided:
  - Holst's The Planets, "Mars" (m. 110–Rehearsal 8)
  - Holst's The Planets, "Jupiter" (mm. 262–274)
  - Mahler's Symphony No. 1, Mvt. III (7 measures after Rehearsal 2–Rehearsal 5)

## SYMPHONY ORCHESTRA

Tuba

Symphony No. 1, Mvt. III 7 measures after Rehearsal 2–Rehearsal 5 Quarter note=69