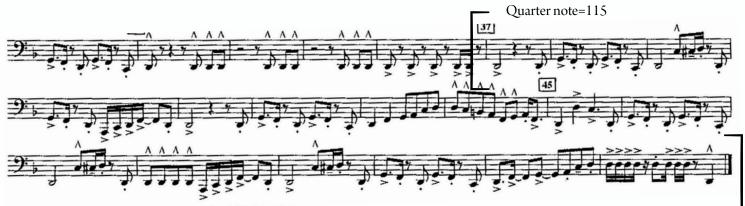

#### **PEP BAND REQUIREMENTS**

- Please perform any 1 of the 2 pep band selections provided:
  - Uptown Funk by Bruno Mars
  - Thriller by Michael Jackson

#### **BRUNO MARS: UPTOWN FUNK**

**MICHAEL JACKSON: THRILLER** 