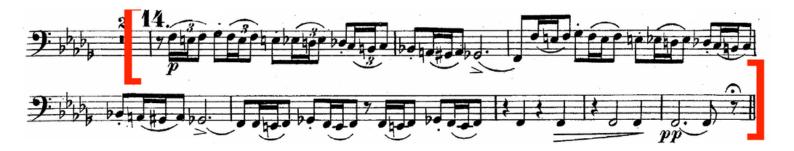

## SYMPHONY ORCHESTRA

Tuba

Symphony No. 1, Mvt. III 7 measures after Rehearsal 2–Rehearsal 5 Quarter note=69