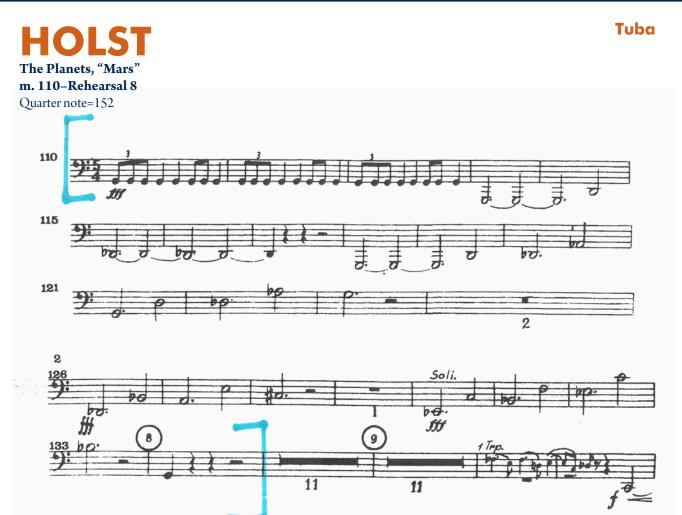

#### SYMPHONY ORCHESTRA REQUIREMENTS

- Perform the provided excerpt from Bordogni etude #6
- Perform any 2 of the 3 orchestral selections provided:
  - Holst's The Planets, "Mars" (m. 110–Rehearsal 8)
  - Holst's The Planets, "Jupiter" (mm. 262–274)
  - Mahler's Symphony No. 1, Mvt. III (7 measures after Rehearsal 2–Rehearsal 5)