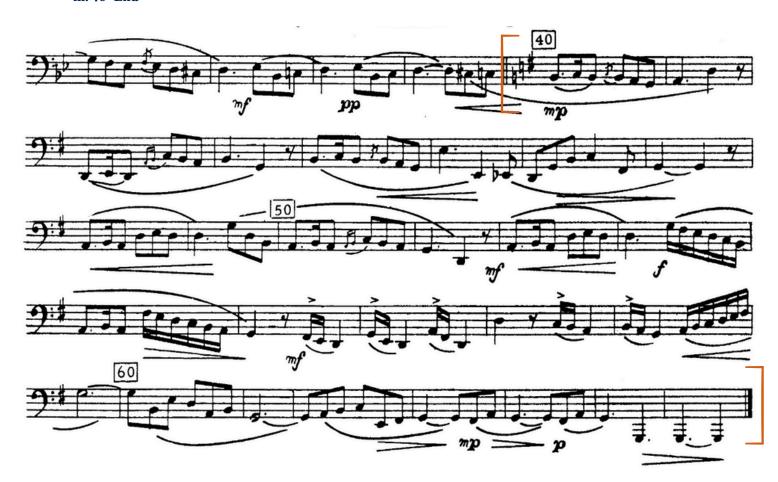

### SYMPHONIC BAND / SYMPHONY ORCHESTRA

**BORDOGNI** Etude #6

Tuba

Etude #6 m. 40–End