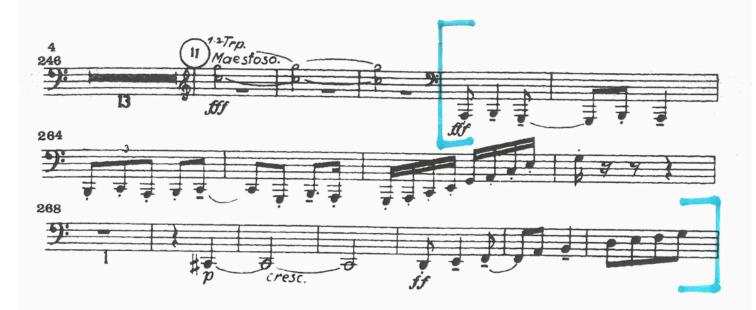

#### SYMPHONY ORCHESTRA REQUIREMENTS

- Perform the provided excerpt from Bordogni etude #6
- Perform any 2 of the 3 orchestral selections provided:
  - Holst's The Planets, "Mars" (m. 110–Rehearsal 8)
  - Holst's The Planets, "Jupiter" (mm. 262–274)
  - Mahler's Symphony No. 1, Mvt. III (7 measures after Rehearsal 2–Rehearsal 5)

### SYMPHONY ORCHESTRA