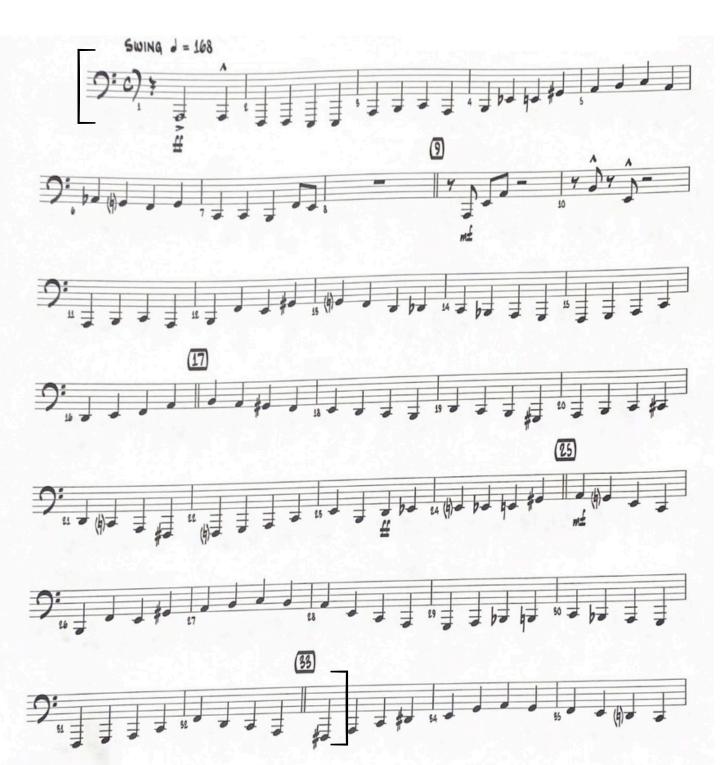

#### **JAZZ ENSEMBLE REQUIREMENTS**

- Please perform the provided excerpt. You will perform along with <u>this recording</u> via Bluetooth speaker.
  - Cole Porter's You'd Be So Nice to Come Home To
- Play one song of your own choice in the jazz style that best showcases your abilities.
- Improvise over two choruses of a Bb Blues progression, backing track here.

## **COLE PORTER**

You'd Be So Nice to Come Home To mm. 1–33