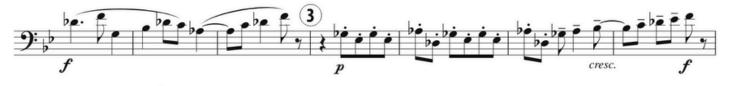

# 2024-2025 JAZZ ENSEMBLE selections

## **JAZZ ENSEMBLE**

#### REQUIREMENTS

**Euphonium** 

- Prepare the excerpt below. You will perform along with <u>this</u> <u>recording</u> via Bluetooth speaker.
- Play one song of your own choice in the jazz style that best showcases your abilities.
- Improvise over two choruses of a Bb Blues progression, backing track <u>here</u>.

## **COLE PORTER**

You'd Be So Nice to Come Home To mm. 1-31