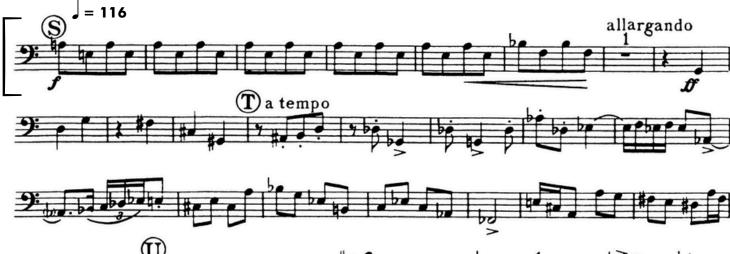

#### **EXCERPTS:**

Please perform any 1 of the 2 selections provided:

- Holst's Hammersmith, Op. 52 (8 measures before rehearsal S to V)
  Vaughan Williams's Toccata Marziale (full excerpt)

#### VAUGHAN WILLIAMS Toccata Marziale

Full excerpt