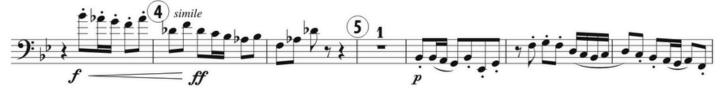

# 2024-2025 JAZZ ENSEMBLE selections

## **JAZZ ENSEMBLE**

#### REQUIREMENTS

**Euphonium** 

- Prepare the excerpt below. You will perform along with <u>this</u> <u>recording</u> via Bluetooth speaker.
- Play one song of your own choice in the jazz style that best showcases your abilities.
- Improvise over two choruses of a Bb Blues progression, backing track <u>here</u>.

## **COLE PORTER**

You'd Be So Nice to Come Home To mm. 1-31