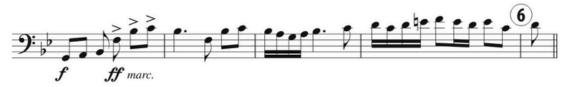

# 2024-2025 JAZZ ENSEMBLE selections

## **JAZZ ENSEMBLE**

#### REQUIREMENTS

**Euphonium** 

- Prepare the excerpt below. You will perform along with <u>this</u> <u>recording</u> via Bluetooth speaker.
- Play one song of your own choice in the jazz style that best showcases your abilities.
- Improvise over two choruses of a Bb Blues progression, backing track <u>here</u>.

## **COLE PORTER**

You'd Be So Nice to Come Home To mm. 1-31