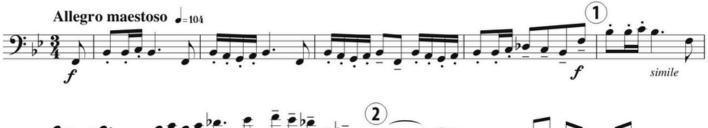

#### **EXCERPTS:**

Please perform any 1 of the 2 selections provided:

- Holst's Hammersmith, Op. 52 (8 measures before rehearsal S to V)
  Vaughan Williams's Toccata Marziale (full excerpt)

#### VAUGHAN WILLIAMS Toccata Marziale

Full excerpt