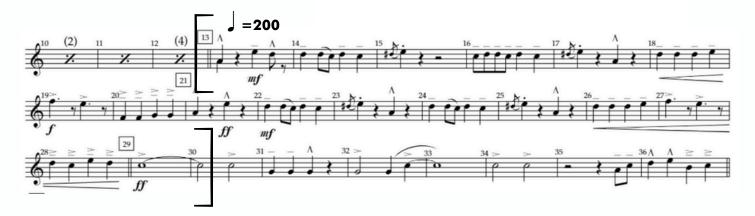

nsemble | crystal.rebone@wheaton.edu

\*there are not excerpts for these ensembles for each instrument. If you are interested in playing a non-traditional instrument in one of these ensembles, contact the appropriate director above.



# 2024-2025 SYMPHONIC BAND SYMPHONY ORCHESTRA

selections



# **EUPHONIUM**

#### **ALL:**

Please perform the Bach Cello Suite #2, Sarabande (no repeats).

#### then

#### **EXCERPTS:**

Please perform any 1 of the 2 selections provided:

- Holst's Hammersmith, Op. 52 (8 measures before rehearsal S to V)
  Vaughan Williams's Toccata Marziale (full excerpt)



### BAND









#### VAUGHAN WILLIAMS Toccata Marziale

Full excerpt















### BARITONE

#### **REQUIREMENTS**

- Choose 1 excerpt below to play
- Sight reading

#### N\*SYNC: BYE BYE BYE



#### **TED NUGENT: CAT SCRATCH FEVER**



# 2024-2025 JAZZ ENSEMBLE selections



## **JAZZ ENSEMBLE**

#### REQUIREMENTS

**Euphonium** 

- Prepare the excerpt below. You will perform along with <u>this</u> <u>recording</u> via Bluetooth speaker.
- Play one song of your own choice in the jazz style that best showcases your abilities.
- Improvise over two choruses of a Bb Blues progression, backing track <u>here</u>.

## **COLE PORTER**

You'd Be So Nice to Come Home To mm. 1-31