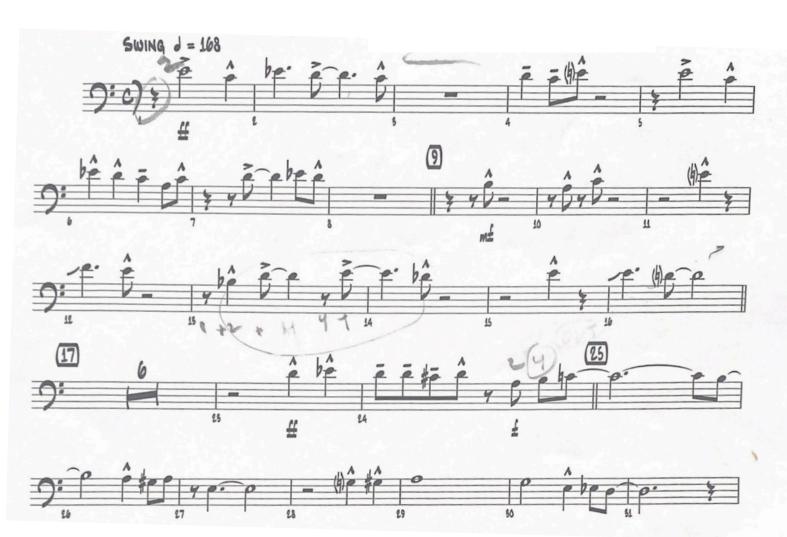

## **JAZZ ENSEMBLE**

#### REQUIREMENTS

**Euphonium** 

- Prepare the excerpt below. You will perform along with <u>this</u> <u>recording</u> via Bluetooth speaker.
- Play one song of your own choice in the jazz style that best showcases your abilities.
- Improvise over two choruses of a Bb Blues progression, backing track <u>here</u>.

## **COLE PORTER**

You'd Be So Nice to Come Home To mm. 1-31