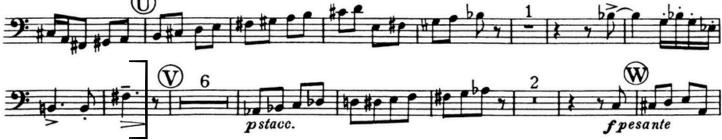

#### **EXCERPTS:**

Please perform any 1 of the 2 selections provided:

- Holst's Hammersmith, Op. 52 (8 measures before rehearsal S to V)
  Vaughan Williams's Toccata Marziale (full excerpt)

#### VAUGHAN WILLIAMS Toccata Marziale

Full excerpt