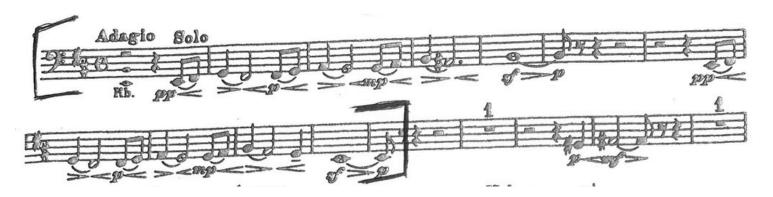

### TELEMANN

**Bassoon** 

Sonata for Bassoon in F Minor Movement 1

**MOZART** 

**Bassoon** 

First Concerto in Bb Major for Bassoon mm. 35-71