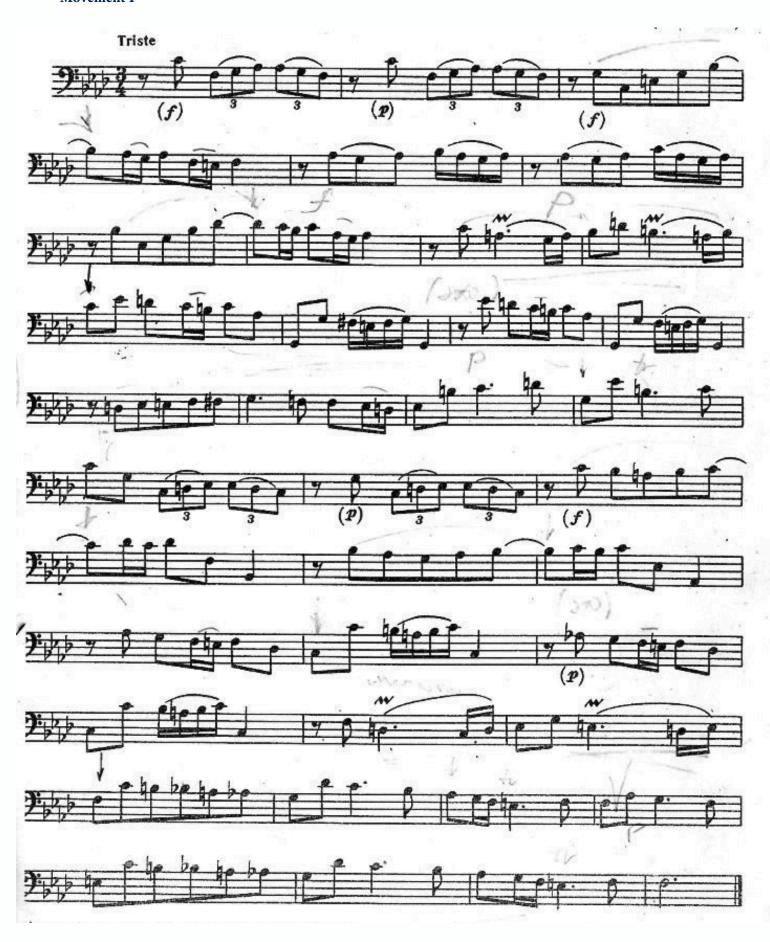

### TELEMANN

**Bassoon** 

Sonata for Bassoon in F Minor Movement 1

**MOZART** 

**Bassoon** 

First Concerto in Bb Major for Bassoon mm. 35-71