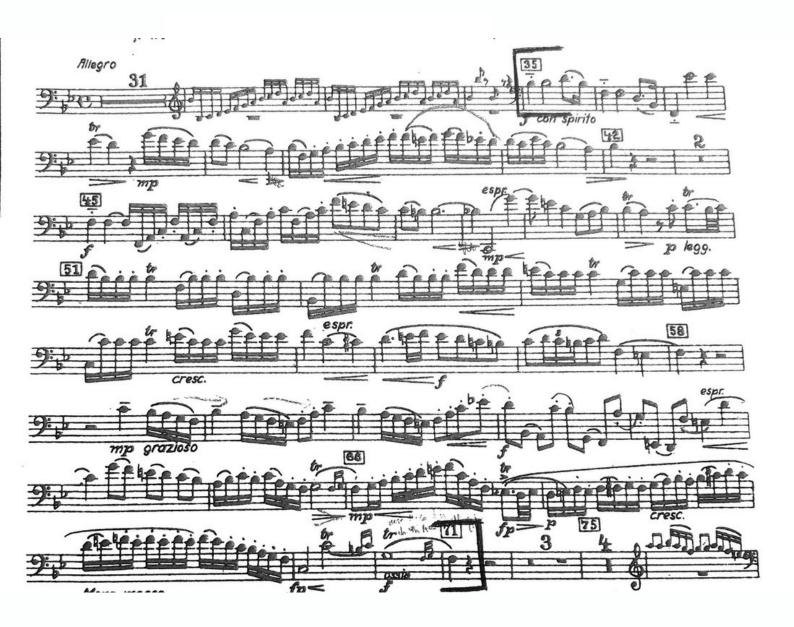

### TELEMANN

**Bassoon** 

Sonata for Bassoon in F Minor Movement 1

**MOZART** 

**Bassoon** 

First Concerto in Bb Major for Bassoon mm. 35-71