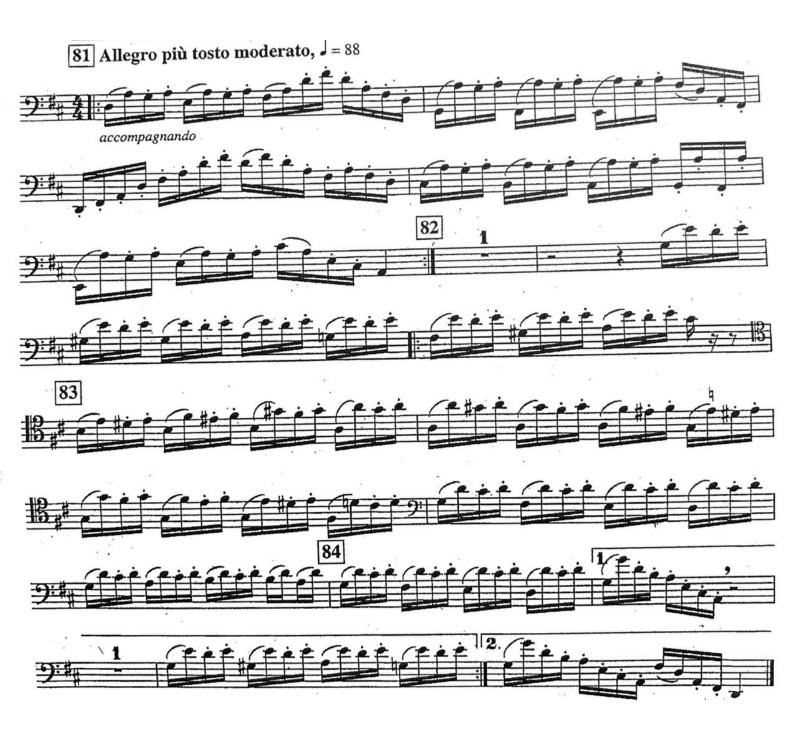

#### **ORCHESTRA ONLY:**

Please perform any 2 of the 4 orchestral selections provided:

- Mozart's First Concerto in Bb Major for Bassoon (mm. 35-71)
- Stravinsky's Pulcinella (full excerpt, no repeats)
- Ravel's Bolero (full excerpt)
- Tchaikovsky's Symphony No. 6, I. (mm. 1-12)

## **TCHAIKOVSKY**

Symphony No. 6, I. mm. 1-12