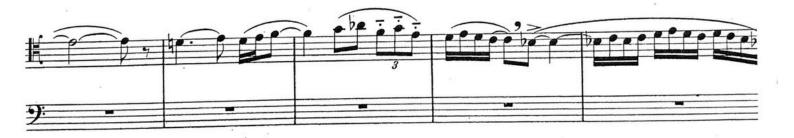

:**

Please perform any 2 of the 4 orchestral selections provided:

- Mozart's First Concerto in Bb Major for Bassoon (mm. 35-71)
- Stravinsky's Pulcinella (full excerpt, no repeats)
- Ravel's Bolero (full excerpt)
- Tchaikovsky's Symphony No. 6, I. (mm. 1-12)

#### **BAND ONLY:**

Please perform any 1 of the 2 band selections provided:

- Grainger's Lincolnshire Posy, III. (full excerpt)
- Bernstein's Overture to Candide (rehearsal 22 to 23)

#### **ORCHESTRA AND BAND:**

Please perform 2 selections from the orchestral list and 1 selection from the band list.



### TELEMANN

**Bassoon** 

Sonata for Bassoon in F Minor Movement 1



**MOZART** 

**Bassoon** 

First Concerto in Bb Major for Bassoon mm. 35-71



## **STRAVINSKY**

**Bassoon** 

Pulcinella Full excerpt (no repeats)













## **TCHAIKOVSKY**

Symphony No. 6, I. mm. 1-12



## **GRAINGER**

**Bassoon** 

Lincolnshire Posy, III. Full excerpt



## **BERNSTEIN**

Overture to Candide Rehearsal 22 to 23