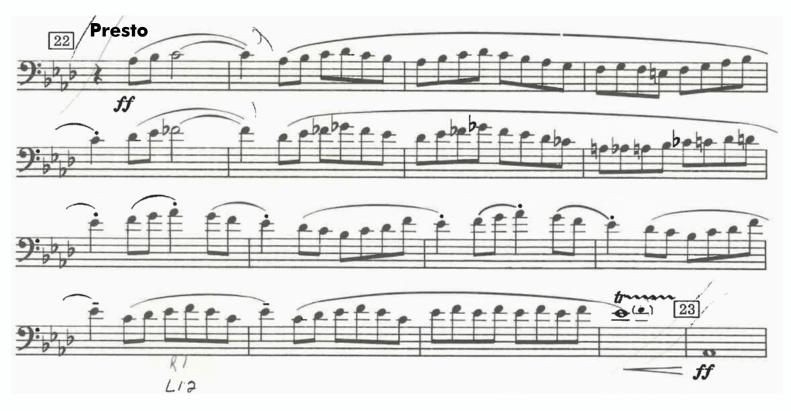

Ravel's Bolero (full excerpt)
- Tchaikovsky's Symphony No. 6, I. (mm. 1-12)

#### **BAND ONLY:**

Please perform any 1 of the 2 band selections provided:

- Grainger's Lincolnshire Posy, III. (full excerpt)
- Bernstein's Overture to Candide (rehearsal 22 to 23)

#### **ORCHESTRA AND BAND:**

Please perform 2 selections from the orchestral list and 1 selection from the band list.



### TELEMANN

**Bassoon** 

Sonata for Bassoon in F Minor Movement 1



**MOZART** 

**Bassoon** 

First Concerto in Bb Major for Bassoon mm. 35-71



## **STRAVINSKY**

**Bassoon** 

Pulcinella Full excerpt (no repeats)













## **TCHAIKOVSKY**

Symphony No. 6, I. mm. 1-12



## **GRAINGER**

**Bassoon** 

Lincolnshire Posy, III. Full excerpt



## **BERNSTEIN**

Overture to Candide Rehearsal 22 to 23