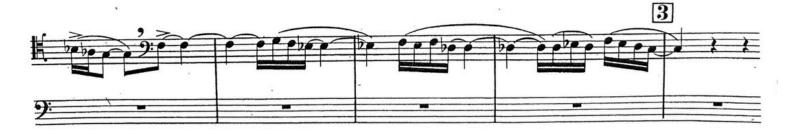

*

Please perform any 2 of the 4 orchestral selections provided:

- Mozart's First Concerto in Bb Major for Bassoon (mm. 35-71)
- Stravinsky's Pulcinella (full excerpt, no repeats)
- Ravel's Bolero (full excerpt)
- Tchaikovsky's Symphony No. 6, I. (mm. 1-12)

#### **BAND ONLY:**

Please perform any 1 of the 2 band selections provided:

- Grainger's Lincolnshire Posy, III. (full excerpt)
- Bernstein's Overture to Candide (rehearsal 22 to 23)

#### **ORCHESTRA AND BAND:**

Please perform 2 selections from the orchestral list and 1 selection from the band list.



### TELEMANN

**Bassoon** 

Sonata for Bassoon in F Minor Movement 1



**MOZART** 

**Bassoon** 

First Concerto in Bb Major for Bassoon mm. 35-71



## **STRAVINSKY**

**Bassoon** 

Pulcinella Full excerpt (no repeats)













## **TCHAIKOVSKY**

Symphony No. 6, I. mm. 1-12



## **GRAINGER**

**Bassoon** 

Lincolnshire Posy, III. Full excerpt



## **BERNSTEIN**

Overture to Candide Rehearsal 22 to 23