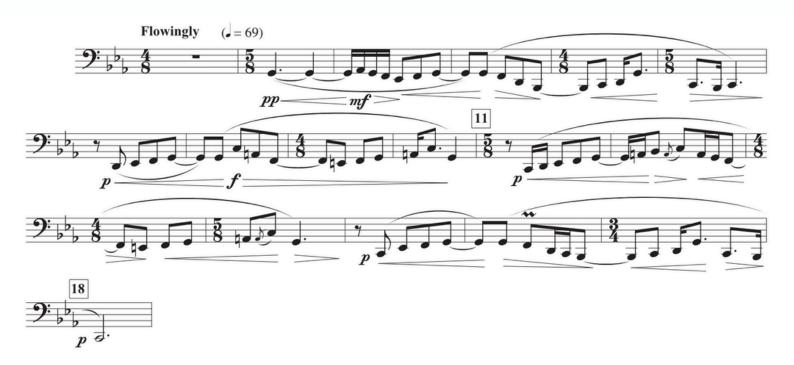

5-71)
- Stravinsky's Pulcinella (full excerpt, no repeats)
- Ravel's Bolero (full excerpt)
- Tchaikovsky's Symphony No. 6, I. (mm. 1-12)

#### **BAND ONLY:**

Please perform any 1 of the 2 band selections provided:

- Grainger's Lincolnshire Posy, III. (full excerpt)
- Bernstein's Overture to Candide (rehearsal 22 to 23)

#### **ORCHESTRA AND BAND:**

Please perform 2 selections from the orchestral list and 1 selection from the band list.



### TELEMANN

**Bassoon** 

Sonata for Bassoon in F Minor Movement 1



**MOZART** 

**Bassoon** 

First Concerto in Bb Major for Bassoon mm. 35-71



## **STRAVINSKY**

**Bassoon** 

Pulcinella Full excerpt (no repeats)













## **TCHAIKOVSKY**

Symphony No. 6, I. mm. 1-12



## **GRAINGER**

**Bassoon** 

Lincolnshire Posy, III. Full excerpt



## **BERNSTEIN**

Overture to Candide Rehearsal 22 to 23