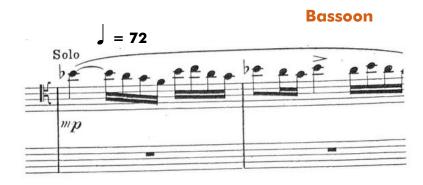

ONLY:**

Please perform any 2 of the 4 orchestral selections provided:

- Mozart's First Concerto in Bb Major for Bassoon (mm. 35-71)
- Stravinsky's Pulcinella (full excerpt, no repeats)
- Ravel's Bolero (full excerpt)
- Tchaikovsky's Symphony No. 6, I. (mm. 1-12)

#### **BAND ONLY:**

Please perform any 1 of the 2 band selections provided:

- Grainger's Lincolnshire Posy, III. (full excerpt)
- Bernstein's Overture to Candide (rehearsal 22 to 23)

#### **ORCHESTRA AND BAND:**

Please perform 2 selections from the orchestral list and 1 selection from the band list.



### TELEMANN

**Bassoon** 

Sonata for Bassoon in F Minor Movement 1



**MOZART** 

**Bassoon** 

First Concerto in Bb Major for Bassoon mm. 35-71



## **STRAVINSKY**

**Bassoon** 

Pulcinella Full excerpt (no repeats)













## **TCHAIKOVSKY**

Symphony No. 6, I. mm. 1-12



## **GRAINGER**

**Bassoon** 

Lincolnshire Posy, III. Full excerpt



## **BERNSTEIN**

Overture to Candide Rehearsal 22 to 23