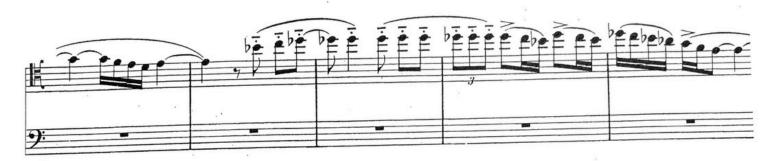

LY:**

Please perform any 2 of the 4 orchestral selections provided:

- Mozart's First Concerto in Bb Major for Bassoon (mm. 35-71)
- Stravinsky's Pulcinella (full excerpt, no repeats)
- Ravel's Bolero (full excerpt)
- Tchaikovsky's Symphony No. 6, I. (mm. 1-12)

#### **BAND ONLY:**

Please perform any 1 of the 2 band selections provided:

- Grainger's Lincolnshire Posy, III. (full excerpt)
- Bernstein's Overture to Candide (rehearsal 22 to 23)

#### **ORCHESTRA AND BAND:**

Please perform 2 selections from the orchestral list and 1 selection from the band list.



### TELEMANN

**Bassoon** 

Sonata for Bassoon in F Minor Movement 1



**MOZART** 

**Bassoon** 

First Concerto in Bb Major for Bassoon mm. 35-71



## **STRAVINSKY**

**Bassoon** 

Pulcinella Full excerpt (no repeats)













## **TCHAIKOVSKY**

Symphony No. 6, I. mm. 1-12



## **GRAINGER**

**Bassoon** 

Lincolnshire Posy, III. Full excerpt



## **BERNSTEIN**

Overture to Candide Rehearsal 22 to 23